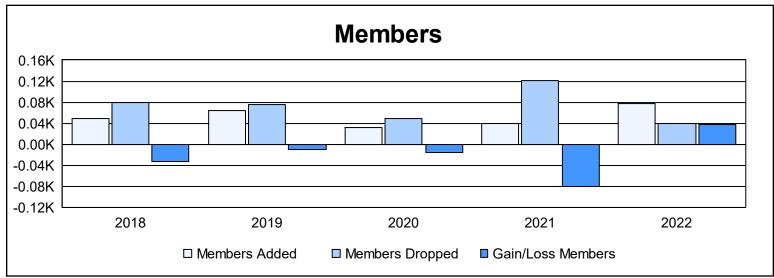

District 14 J

As of June 2022 Cumulative

| Year      | New<br>Clubs | Dropped<br>Clubs | Gain/<br>Loss<br>Clubs | New<br>Members | Charter<br>Members | Reinstate<br>Members | Transfer<br>Members | Total<br>Member<br>Added | Total<br>Members<br>Dropped | Gain/<br>Loss<br>Members |
|-----------|--------------|------------------|------------------------|----------------|--------------------|----------------------|---------------------|--------------------------|-----------------------------|--------------------------|
| 2017-2018 | 0            | 0                | 0                      | 43             | 0                  | 1                    | 4                   | 48                       | 80                          | -32                      |
| 2018-2019 | 0            | 1                | -1                     | 59             | 0                  | 4                    | 1                   | 64                       | 75                          | -11                      |
| 2019-2020 | 0            | 0                | 0                      | 32             | 0                  | 0                    | 0                   | 32                       | 48                          | -16                      |
| 2020-2021 | 0            | 2                | -2                     | 34             | 0                  | 3                    | 3                   | 40                       | 121                         | -81                      |
| 2021-2022 | 0            | 0                | 0                      | 58             | 0                  | 18                   | 1                   | 77                       | 39                          | 38                       |
| Average   | 0            | 1                | -1                     | 45             | 0                  | 5                    | 2                   | 52                       | 73                          | -20                      |