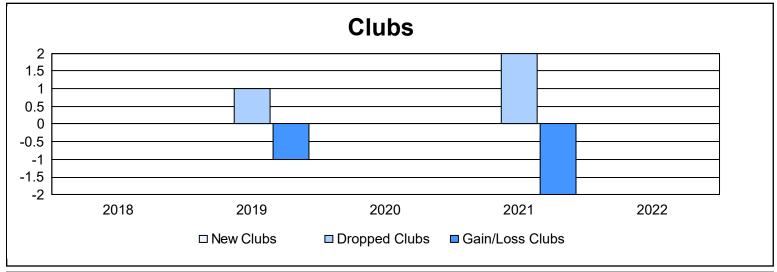

District 14 J

As of June 2022 Cumulative

| Year      | New<br>Clubs | Dropped<br>Clubs | Gain/<br>Loss<br>Clubs | New<br>Members | Charter<br>Members | Reinstate<br>Members | Transfer<br>Members | Total<br>Member<br>Added | Total<br>Members<br>Dropped | Gain/<br>Loss<br>Members |
|-----------|--------------|------------------|------------------------|----------------|--------------------|----------------------|---------------------|--------------------------|-----------------------------|--------------------------|
| 2017-2018 | 0            | 0                | 0                      | 43             | 0                  | 1                    | 4                   | 48                       | 80                          | -32                      |
| 2018-2019 | 0            | 1                | -1                     | 59             | 0                  | 4                    | 1                   | 64                       | 75                          | -11                      |
| 2019-2020 | 0            | 0                | 0                      | 32             | 0                  | 0                    | 0                   | 32                       | 48                          | -16                      |
| 2020-2021 | 0            | 2                | -2                     | 34             | 0                  | 3                    | 3                   | 40                       | 121                         | -81                      |
| 2021-2022 | 0            | 0                | 0                      | 58             | 0                  | 18                   | 1                   | 77                       | 39                          | 38                       |
| Average   | 0            | 1                | -1                     | 45             | 0                  | 5                    | 2                   | 52                       | 73                          | -20                      |